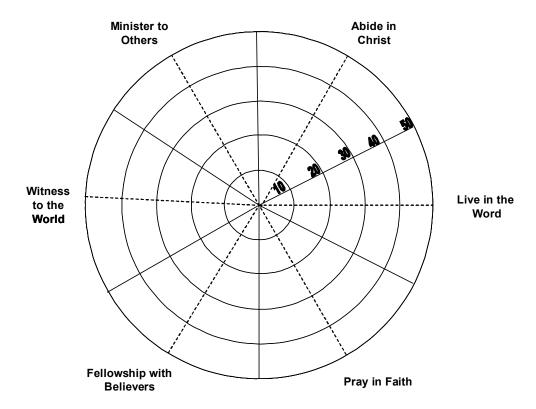

## **Your Discipleship Wheel**

For a visual representation of your spiritual assessment complete the following steps:

**Step One:** On the dotted line in each discipline section of the circle plot a point corresponding to your total score for that discipline. Place similar points on the solid lines to the immediate right and left of each dotted line.

**Step Two:** Connect the plotted points with curved lines similar to the lines of the circle.

**Step Three:** Using a pencil or marker shade the areas in each section between the lines you drew and the center of the circle. The shaded areas reveal your personal discipleship wheel at this point in your spiritual journey.

## **Step Four:** Ask yourself these questions:

| 1.                                                                                               | Which areas have the most shading? At this point in your spiritual journey, you see these as the strongest elements of your spiritual growth. List below one benefit these strengths bring to             |                 |
|--------------------------------------------------------------------------------------------------|-----------------------------------------------------------------------------------------------------------------------------------------------------------------------------------------------------------|-----------------|
|                                                                                                  | a.                                                                                                                                                                                                        | You personally: |
|                                                                                                  | b.                                                                                                                                                                                                        | Your family:    |
|                                                                                                  | c.                                                                                                                                                                                                        | Your church:    |
|                                                                                                  | d.                                                                                                                                                                                                        | Your community: |
| 2.                                                                                               | Which areas have the least shading? At this point in your spiritual journey you see these as the elements needing the most improvement. List below one reward growth in these disciplines would bring to: |                 |
|                                                                                                  | a.                                                                                                                                                                                                        | You personally: |
|                                                                                                  | b.                                                                                                                                                                                                        | Your family:    |
|                                                                                                  | c.                                                                                                                                                                                                        | Your church:    |
|                                                                                                  | d.                                                                                                                                                                                                        | Your community: |
| <b>PFIVE:</b> Make specific plans to grow spiritually this next year. Complete the <b>Annual</b> |                                                                                                                                                                                                           |                 |